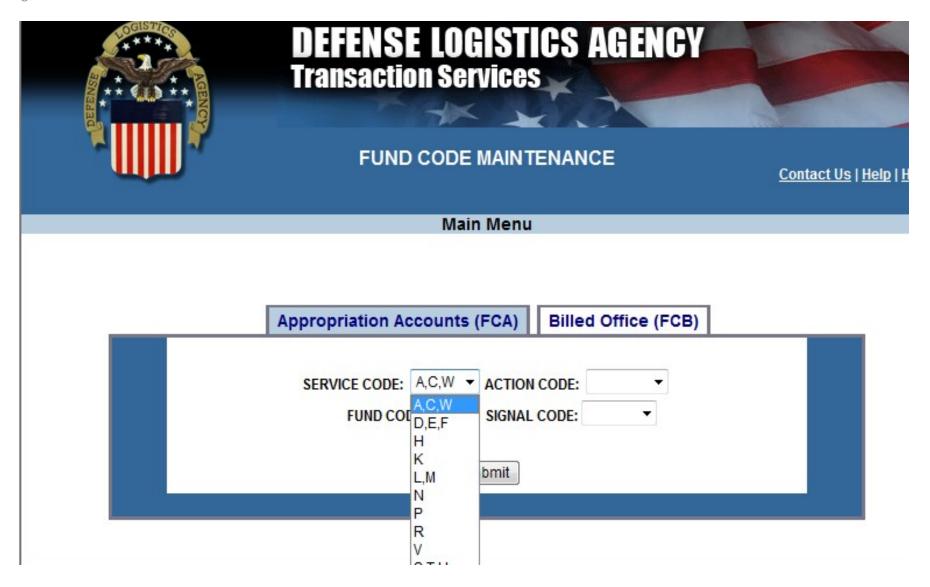

# Main FCA Page

| Appropriation Accounts (FCA) Billed Office (FCB)                        |  |
|-------------------------------------------------------------------------|--|
| SERVICE CODE: A,C,W ▼ ACTION CODE: ▼  FUND CODE: SIGNAL CODE: ▼  Submit |  |

### FCA - Service Code